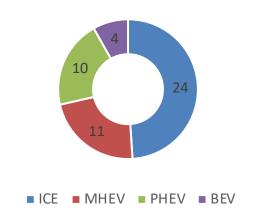

### **Powertrain Electrification Strategy**

200kw

recovery

Full range of electrified powertrains from MHEV to pure electric.

Brake energy

recovery

Numbers of NEEV vs ICE models in current portfolio (models)

## **New Energy and Electrified Vehicles**

\*Jan 2021

10