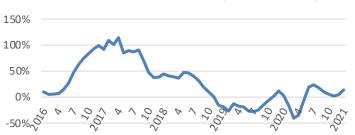

#### **Sales Performance**

Monthly Sales Volume (units)

Domestic Sales Volume (3MMA+/-%)

Market Share

Annual Sales Volume & Market Share

2