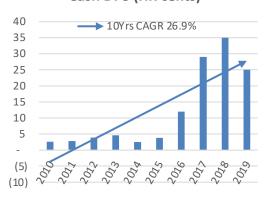

#### **Financial Performance**

Sales Volume (Units)

Average Ex-factory Prices (RMB)

Net Profit (RMB Mn)

**Return of Equity** 

Cash DPS (HK cents)

**Export Sales Volume (Units)** 

CAGR: Compound Annual Growth Rate