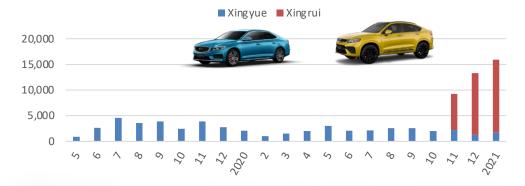

## Xingrui & Xingyue

## China car

Monthly Sales Volumn of Xingyue & Xingrui(units)

## Xingrui

2022年第19届亚运会官方合作伙伴

- First Geely Brand Sedan on CMA platform
- The 3rd month sales recorded 14K+
- Xingrui was awarded "China Car of the Year 2021"
- Selected as the official vehicle of the 19th Asian games Hangzhou 2022