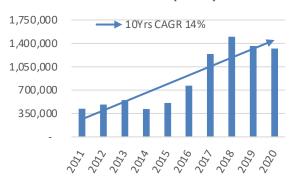

#### **Financial Performance**

Sales Volume (Units)

Average Ex-factory Prices (RMB)

Net Profit (RMB Mn)

**Return of Equity** 

Cash DPS (HK cents)

**Export Sales Volume (Units)** 

CAGR: Compound Annual Growth Rate