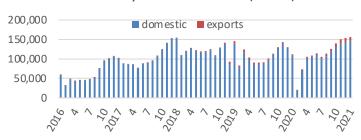

#### **Sales Performance**

|                  | Jan 2021               | 2020 FY                |
|------------------|------------------------|------------------------|
| Overall:         | 156,326 units +39% YoY | 156,326 units +39% YoY |
| <b>Domestic:</b> | 146,295 units +34% YoY | 146,295 units +34% YoY |
| <b>Exports:</b>  | 10,031 units +236% YoY | 10,031 units +236% YoY |
| NEEV*:           | 4,289 units -10% YoY   | 4,289 units -10% YoY   |

#### **Sales Performance**

Monthly Sales Volume (units)

Domestic Sales Volume (3MMA+/-%)

Market Share

Annual Sales Volume & Market Share

2