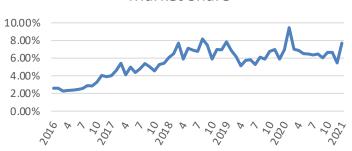

#### **Sales Performance**

Monthly Sales Volume (units)

Domestic Sales Volume (3MMA+/-%)

Market Share

Annual Sales Volume & Market Share

2