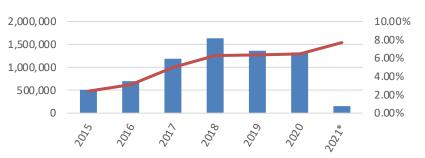

#### **Financial Performance**

Sales Volume (Units)

Average Ex-factory Prices (RMB)

Net Profit (RMB Mn)

**Return of Equity** 

Cash DPS (HK cents)

**Export Sales Volume (Units)** 

CAGR: Compound Annual Growth Rate