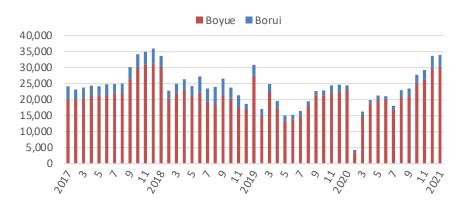

## **Boyue & Borui**

- Borui GE: the B segment sedan was awarded the "Grand Car in China 2019"
- Boyue is one of the best-selling SUV models in China & Malaysia.

Monthly Sales Volumn of Boyue & Borui (units)

#### **Geely's SUV Sales Volume Ranking**

| Country  | 2019 | 2020H1 |
|----------|------|--------|
| China    | #3   | #3     |
| Malaysia | #1   | #1     |