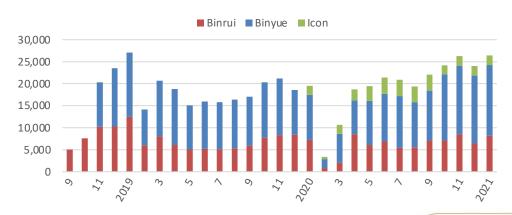

## **Binrui & Binyue & ICON**

- All 3 models are based on BMA platform
- Binyue was Launched in Malaysian and Philippian Markets.

Monthly Sales Volumn of Binrui, Binyue & Icon (units)