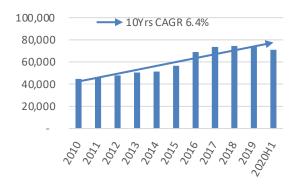

#### **Financial Performance**

Sales Volume (Units)

Average Ex-factory Prices (RMB)

Net Profit (RMB Mn)

**Return of Equity** 

Cash DPS (HK cents)

**Export Sales Volume (Units)** 

CAGR: Compound Annual Growth Rate