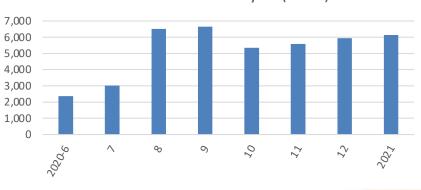

021"
- Selected as the official vehicle of the 19th Asian games Hangzhou 2022



## **Boyue & Borui**





- Borui GE: the B segment sedan was awarded the "Grand Car in China 2019"
- Boyue is one of the best-selling SUV models in China & Malaysia.

Monthly Sales Volumn of Boyue & Borui (units)



#### **Geely's SUV Sales Volume Ranking**

| Country  | 2019 | 2020H1 |
|----------|------|--------|
| China    | #3   | #3     |
| Malaysia | #1   | #1     |



## **Binrui & Binyue & ICON**







- All 3 models are based on BMA platform
- Binyue was Launched in Malaysian and Philippian Markets.

Monthly Sales Volumn of Binrui, Binyue & Icon (units)





## Jiaji & Haoyue



**First Geely Brand MPV** 



7-seater SUV

#### Monthly Sales Volumn of Jiaji (units)



Sales Volume of Haoyue (units)





## **New Emgrand & Vision Family**

New Emgrand remains the best-selling sedan model among local brands.



Monthly Sales Volumn of Emgrand Family (units)



Monthly Sales Volume of Vision Family (units)









#### LYNK & CO







- Monthly sales volume breaks record high in consecutive 7 months, Jan 21-25.5K+
- 01 Started the subscription and sales in Europe market
- 03 Sales over 10K units in Jan 2021





Charger

GDI

7DCT

Torque assist

Start stop

### **Powertrain Electrification Strategy**

200kw

recovery

Full range of electrified powertrains from MHEV to pure electric.



Brake energy

recovery

Numbers of NEEV vs ICE models in current portfolio (models)



## **New Energy and Electrified Vehicles**



\*Jan 2021

10



## **Modular Architecture Development**



- Modula