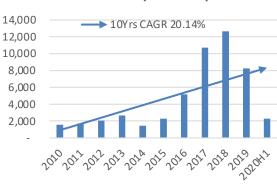

#### **Financial Performance**

Sales Volume (Units)

Average Ex-factory Prices (RMB)

Net Profit (RMB Mn)

**Return of Equity** 

Cash DPS (HK cents)

**Export Sales Volume (Units)** 

CAGR: Compound Annual Growth Rate