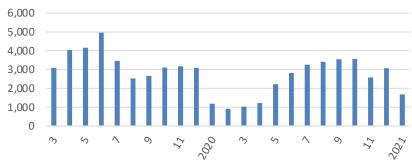

s awarded "China Car of the Year 2021"
- Selected as the official vehicle of the 19th Asian games Hangzhou 2022



## **Boyue & Borui**





- Borui GE: the B segment sedan was awarded the "Grand Car in China 2019"
- Boyue is one of the best-selling SUV models in China & Malaysia.

Monthly Sales Volumn of Boyue & Borui (units)



#### **Geely's SUV Sales Volume Ranking**

| Country  | 2019 | 2020H1 |
|----------|------|--------|
| China    | #3   | #3     |
| Malaysia | #1   | #1     |



## **Binrui & Binyue & ICON**







- All 3 models are based on BMA platform
- Binyue was Launched in Malaysian and Philippian Markets.

Monthly Sales Volumn of Binrui, Binyue & Icon (units)





## Jiaji & Haoyue



**First Geely Brand MPV** 



7-seater SUV

#### Monthly Sales Volumn of Jiaji (units)



Sales Volume of Haoyue (units)





## **New Emgrand & Vision Family**

New Emgrand remains the best-selling sedan model among local brands.



Monthly Sales Volumn of Emgrand Family (units)



Monthly Sales Volume of Vision Family (units)









#### LYNK & CO







- Monthly sales volume breaks record high in consecutive 7 months, Jan 21-25.5K+
- 01 Started the subscription and sales in Europe market
- 03 Sales over 10K units in Jan 2021





Charger

GDI

7DCT

Torque assist

Start stop

### **Powertrain Electrification Strategy**

200kw

recovery

Full range of electrified powertrains from MHEV to pure electric.



Brake energy

recovery

Numbers of NEEV vs ICE models in current portfolio (models)



## **New Energy and Electrified Vehicles**



\*Jan 2021

10



## **Modular Arch