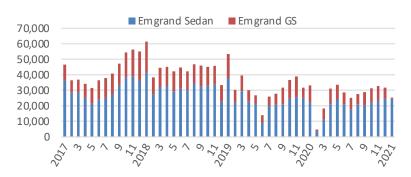

## **New Emgrand & Vision Family**

New Emgrand remains the best-selling sedan model among local brands.

Monthly Sales Volumn of Emgrand Family (units)

Monthly Sales Volume of Vision Family (units)