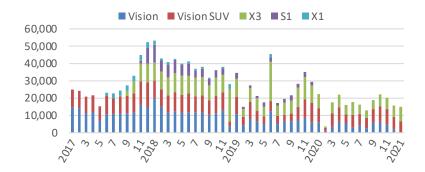

## **New Emgrand & Vision Family**

New Emgrand remains the best-selling sedan model among local brands.

Monthly Sales Volumn of Emgrand Family (units)

Monthly Sales Volume of Vision Family (units)