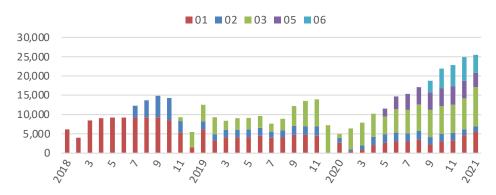

#### LYNK & CO

- Monthly sales volume breaks record high in consecutive 7 months, Jan 21-25.5K+
- 01 Started the subscription and sales in Europe market
- 03 Sales over 10K units in Jan 2021

Charger

GDI

7DCT