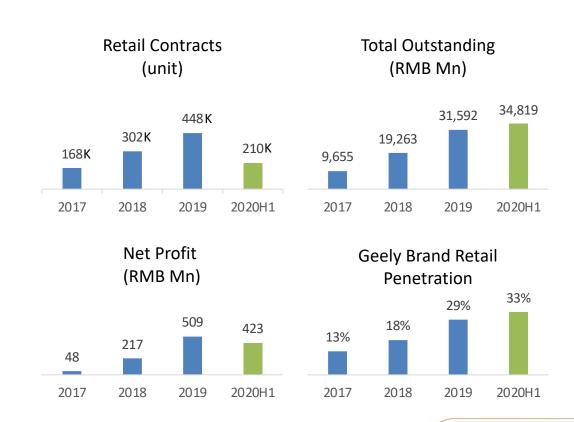

#### **Auto Finance Joint Venture**

- Retail NPL (non-performing loan: +60 days) at 0.18% in 2020H1
- Ranked <u>No.1</u> in the retail credit segment of J.D. Power 2020 China Dealer Financing Satisfaction Study