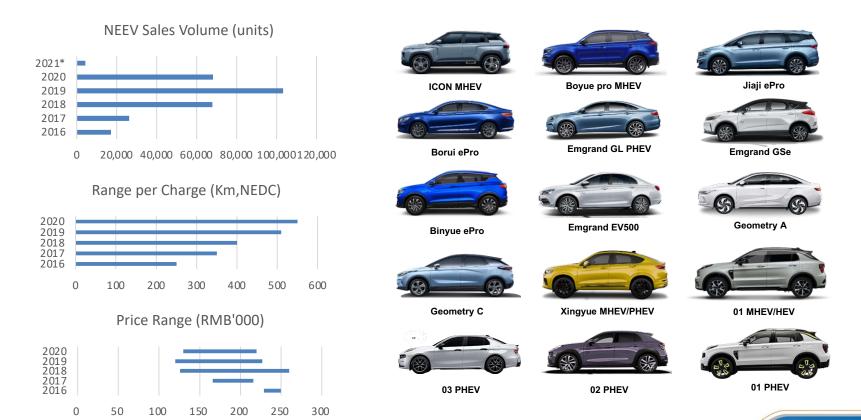

## **New Energy and Electrified Vehicles**

\*Jan 2021

10

## **Environmental, Social & Governance ("ESG")**

- During Jan 2021, NEEVs contributed to 2.7% of total sales volume. For Jiaji, Xingyue & Icon, NEEVs accounted for 28% of their total sales volume
- About 75% existing products offer NEEV versions
- ICON, Hao Yue and Vision X6 were selected in the 5th batch of "Green Design Product - Automotive Products M1 Traditional Vehicles" by the Ministry of Industry and Information Technology ("MIIT"). A total of 15 Geely products have been selected for 3 consecutive years, representing 38.5% of selected automotive products
- Selected as one of the "Demonstration Enterprises for Industrial Product Green Design" by the MIIT. Geely is the only passenger car company selected in 2020