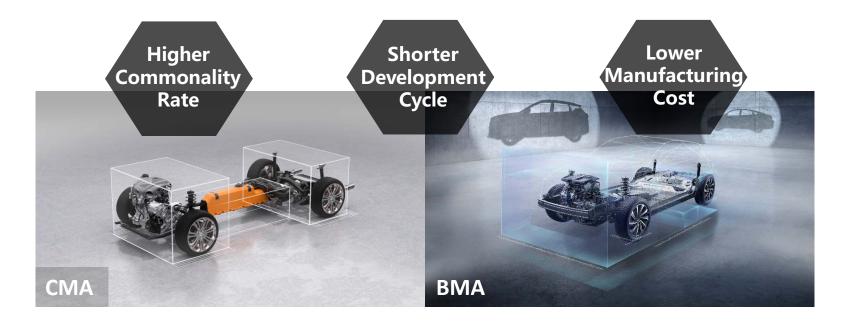

## **Modular Architecture Development**

- Modular Architectures (BMA,CMA,SPA,SEA) to cover the entire product line
- A0/A/B/C/D/E segments with versatile powertrain options
- Advanced flexible E/E structure

## **Modular Architecture Development**